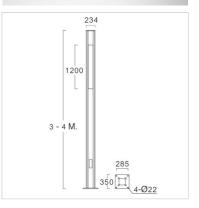

### Specification

| Housing            | Die-cast and extruded aluminium |
|--------------------|---------------------------------|
| Finishing          | Powder coated in black          |
| Diffuser           | Opalescent PMMA                 |
| Gasket             | Silicone rubber                 |
| Dimension          | 234x234x3000-4000 mm.           |
| Mounting           | Surface                         |
| Power              | 64W                             |
| Light Source       | LED-T8                          |
| Colour Temperature | 3000/4000K                      |
| Beam Angle         | Symmetrical wide beam           |
| Control Gear       | Built-in driver                 |
| Power Supply       | 220-240VAC,50Hz                 |
| Power Factor       | >0.95                           |
| Insulation Class   | I                               |
| IP Rating          | 55                              |
| Lamp Lifetime      | 40,000 hrs.                     |
| Equivalent         | T8 4x36W                        |
|                    |                                 |