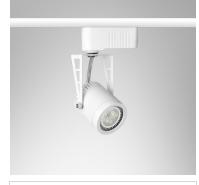

# **LED Spot / Tracklight**

⊥ TIS TRM84

### Specification

Housing Die-cast aluminium Finishing Powder Coated in white

1 phase lighting track (LTS01/LTR01) Mounting

4-8W Power **Light Source** LED-MR16 Lamp Holder GX5.3 Colour Temperature 2700-6500K