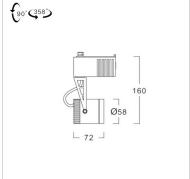

### Specification

Housing Die-cast aluminium Finishing Powder Coated in white

1 phase lighting track (LTS01/LTR01) Mounting

4-8W Power **Light Source** LED-MR16 Lamp Holder GX5.3 Colour Temperature 2700-6500K