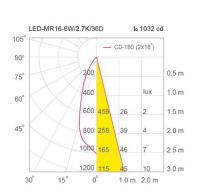

### Specification

Housing Die-cast aluminium Finishing Powder Coated in white

1 phase lighting track (LTS01/LTR01) Mounting

4-8W Power **Light Source** LED-MR16 Lamp Holder GX5.3 Colour Temperature 2700-6500K

6W: 2700/3000/4000/6500K: 550 lm **Lamp Output** 

7W: 2700K: 550 lm 7W: 3000K: 600 lm

**Control Gear** Built-in electronic transformer

**Power Supply** 220VAC 50Hz **IP Rating** 20

**LED Lifetime** 6W: 15,000 hrs.