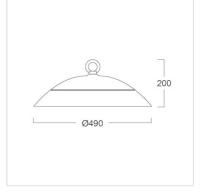

### Specification

| •                  |                          |
|--------------------|--------------------------|
| Housing            | Die-cast aluminium       |
| Finishing          | Powder coated in white   |
| Lens               | Polycarbonate            |
| Gasket             | Silicone rubber          |
| Dimension          | Dia.490x200 mm.          |
| Mounting           | Hook or chain suspension |
| Power              | 200W                     |
| Light Source       | LED Module               |
| Colour Temperature | 5700K                    |
| Luminaire Output   | 29000 lm                 |
| Beam Angle         | 90 degree                |
| Control Gear       | Built-in driver          |
| Power Supply       | 220-240VAC,50Hz          |
| Power Factor       | >0.95                    |
| Insulation Class   | 1                        |
| IP Rating          | 65                       |
| Luminaire Lifetime | 50,000 hrs.              |
|                    |                          |