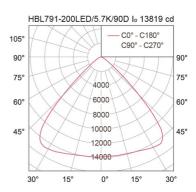

### Specification

| •                  |                          |
|--------------------|--------------------------|
| Housing            | Die-cast aluminium       |
| Finishing          | Powder coated in white   |
| Lens               | Polycarbonate            |
| Gasket             | Silicone rubber          |
| Dimension          | Dia.490x200 mm.          |
| Mounting           | Hook or chain suspension |
| Power              | 200W                     |
| Light Source       | LED Module               |
| Colour Temperature | 5700K                    |
| Luminaire Output   | 29000 lm                 |
| Beam Angle         | 90 degree                |
| Control Gear       | Built-in driver          |
| Power Supply       | 220-240VAC,50Hz          |
| Power Factor       | >0.95                    |
| Insulation Class   | 1                        |
| IP Rating          | 65                       |
| Luminaire Lifetime | 50,000 hrs.              |
|                    |                          |