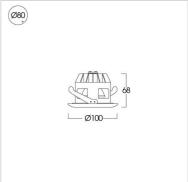

## **LED IP Recessed Downlight**

⊥ TIS RFM80

## Specification

Housing Die-cast aluminium **Finishing** Powder Coated in white

Diffuser Frosted glass Mounting Recessed 4-8W Power **Light Source** LED-MR16 Lamp Holder GX5.3 Colour Temperature 2700-6500K

**Lamp Output** 6W: 2700/3000/4000/6500K: 550 Im

7W: 2700K: 550 lm 7W: 3000K: 600 lm

**Control Gear** Separate magnetic or

electronic transformer 220VAC 50Hz

**Power Supply Power Factor** > 0.9 **Insulation Class** Ш IP Rating 44

6W: 15,000 hrs. **LED Lifetime** 

7W: 25,000 hrs.

MR16 35 - 50W Equivalent

**Ordering Data** 