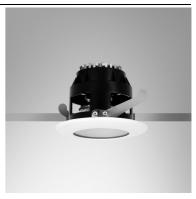

## **LED IP Recessed Downlight**

⊥ TIS RFM80

## Application

Recessed downlight is designed to use for office buildings, shopping centers, convenience stores, modern trade stores, discount stores, hotels, resturants, residences, recreation centers, museums,etc.

## Specification

Housing Die-cast aluminium **Finishing** Powder Coated in white

Diffuser Frosted glass Mounting Recessed 4-8W Power **Light Source** LED-MR16 Lamp Holder GX5.3 Colour Temperature 2700-6500K