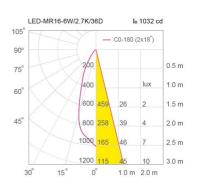

**Lamp Output** 6W: 2700/3000/4000/6500K: 550 Im

7W: 2700K: 550 lm 7W: 3000K: 600 lm

**Control Gear** Separate magnetic or

electronic transformer 220VAC 50Hz

**Power Supply Power Factor** > 0.9 **Insulation Class** Ш IP Rating 44