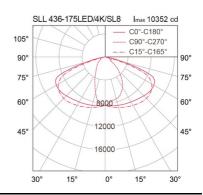

OD 60x100 mm. spigot

Power 175W
Light Source LED Module
Colour Temperature 4000/5700K
Luminaire Output 21875 lm

Beam Angle Street lighting distribution : SL8

Control Gear Built-in driver
Dimming Method 1-10V (optional)
Power Supply 220-240VAC,50Hz