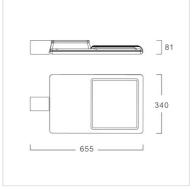

## Specification

Housing Die-cast aluminium
Front Cover Clear toughened glass
Finishing Powder coated in grey
Lens Acrylic (PMMA)
Gasket Silicone rubber
Dimension 340x655x81 mm.

**Mounting** Side entry pole or bracket arm with

OD 60x100 mm. spigot

Power 175W
Light Source LED Module
Colour Temperature 4000/5700K
Luminaire Output 21875 lm

Beam Angle Street lighting distribution : SL8

Control Gear Built-in driver
Dimming Method 1-10V (optional)
Power Supply 220-240VAC,50Hz