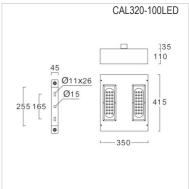

## Specification

Housing Die-cast and die-formed aluminium Finishing Powder coated in white

Lens Polycarbonate
Gasket Silicone rubber

**Dimension** 100W : 415x350x145 mm.

175W: 415x445x145 mm.

 Mounting
 Surface

## **Ordering Data**

| Model         | Watt |
|---------------|------|
| CAL320-100LED | 100W |
| CAL320-175LED | 175W |