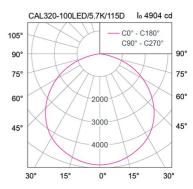

 Power
 100/175W

 Light Source
 LED Module

 Colour Temperature
 5700K

 Luminaire Output
 100W : 14500 Im

175W : 25375 lm

Beam Angle 115 degree
Control Gear Built-in driver
Dimming Method 1-10V (optional)
Power Supply 220-240VAC,50Hz