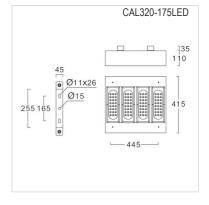

## Specification

Housing Die-cast and die-formed aluminium Finishing Powder coated in white

Lens Polycarbonate
Gasket Silicone rubber

**Dimension** 100W : 415x350x145 mm.

175W: 415x445x145 mm.

 Mounting
 Surface

## **Ordering Data**

| Model         | Watt |
|---------------|------|
| CAL320-100LED | 100W |
| CAL320-175LED | 175W |