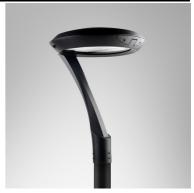

## Application

Post-top luminaire is designed to use for public or private areas such as hotels, houses,gardens,parks,walkways,etc.

## Specification

**Finishing** 

Lens

Housing Die-cast aluminium

with zinc coated steel pole Powder coated in black Clear toughened glass

Gasket Silicone rubber

**Dimension** Luminaire: Dia.400x555 mm.

Pole: Dia.114/76 mm., H2500-4000 mm.