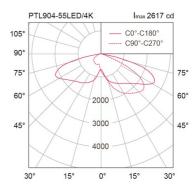

MountingSurfacePower35/55WLight SourceLED ModuleColour Temperature4000/5700KLuminaire Output35W : 4200 Im

55W: 6600 lm

Beam Angle Streetlight distribution (Type II)

Control Gear
Power Supply
Power Factor

## **Ordering Data**

| Model        | Watt |
|--------------|------|
| PTL904-35LED | 35W  |
| PTL904-55LED | 55W  |