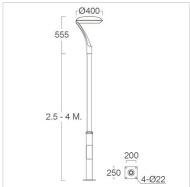

## Specification

**Finishing** 

Lens

Housing Die-cast aluminium

with zinc coated steel pole Powder coated in black Clear toughened glass

Gasket Silicone rubber

**Dimension** Luminaire: Dia.400x555 mm.

Pole: Dia.114/76 mm., H2500-4000 mm.