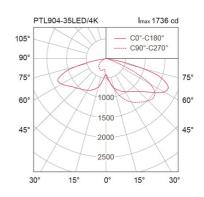

MountingSurfacePower35/55WLight SourceLED ModuleColour Temperature4000/5700KLuminaire Output35W : 4200 Im

55W: 6600 lm

Beam Angle Streetlight distribution (Type II)

Control Gear
Power Supply
Power Factor

## **Ordering Data**

| Model        | Watt |
|--------------|------|
| PTL904-35LED | 35W  |
| PTL904-55LED | 55W  |