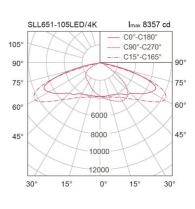

#### Specification

| •                  |                                        |
|--------------------|----------------------------------------|
| Housing            | Die-cast aluminium                     |
| Front Cover        | Clear toughened glass                  |
| Finishing          | Powder coated in grey                  |
| Lens               | Polycarbonate                          |
| Gasket             | Silicone rubber                        |
| Dimension          | 256x599x141 mm.                        |
| Mounting           | Side entry or straight entry pole with |
|                    | OD 60x100 mm. spigot                   |
| Power              | 105/125W                               |
| Light Source       | LED Module                             |
| Colour Temperature | 4000/5700K                             |
| Luminaire Output   | 105W : 15750 lm                        |
|                    | 125W : 18750 lm                        |
| Control Gear       | Built-in driver                        |
| Dimming Method     | 1-10V (optional)                       |
| Power Supply       | 220-240VAC,50Hz                        |
| Power Factor       | >0.95                                  |
| Insulation Class   | 1                                      |
| IP Rating          | 66                                     |
| Luminaire Lifetime | 50,000 hrs.                            |
|                    |                                        |

### Ordering Data

| Model         | Watt |
|---------------|------|
| SLL651-105LED | 105W |
| SLL651-125LED | 125W |