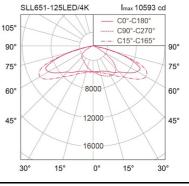

#### Specification

| •                  |                                        |
|--------------------|----------------------------------------|
| Housing            | Die-cast aluminium                     |
| Front Cover        | Clear toughened glass                  |
| Finishing          | Powder coated in grey                  |
| Lens               | Polycarbonate                          |
| Gasket             | Silicone rubber                        |
| Dimension          | 256x599x141 mm.                        |
| Mounting           | Side entry or straight entry pole with |
|                    | OD 60x100 mm. spigot                   |
| Power              | 105/125W                               |
| Light Source       | LED Module                             |
| Colour Temperature | 4000/5700K                             |
| Luminaire Output   | 105W : 15750 lm                        |
|                    | 125W : 18750 lm                        |
| Control Gear       | Built-in driver                        |
| Dimming Method     | 1-10V (optional)                       |
| Power Supply       | 220-240VAC,50Hz                        |
| Power Factor       | >0.95                                  |
| Insulation Class   | 1                                      |
| IP Rating          | 66                                     |
| Luminaire Lifetime | 50,000 hrs.                            |
|                    |                                        |

### Ordering Data

| Model         | Watt |
|---------------|------|
| SLL651-105LED | 105W |
| SLL651-125LED | 125W |