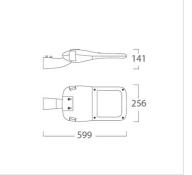

#### Specification

| •                  |                                        |
|--------------------|----------------------------------------|
| Housing            | Die-cast aluminium                     |
| Front Cover        | Clear toughened glass                  |
| Finishing          | Powder coated in grey                  |
| Lens               | Polycarbonate                          |
| Gasket             | Silicone rubber                        |
| Dimension          | 256x599x141 mm.                        |
| Mounting           | Side entry or straight entry pole with |
|                    | OD 60x100 mm. spigot                   |
| Power              | 105/125W                               |
| Light Source       | LED Module                             |
| Colour Temperature | 4000/5700K                             |
| Luminaire Output   | 105W : 15750 lm                        |
|                    | 125W : 18750 lm                        |
| Control Gear       | Built-in driver                        |
| Dimming Method     | 1-10V (optional)                       |
| Power Supply       | 220-240VAC,50Hz                        |
| Power Factor       | >0.95                                  |
| Insulation Class   | 1                                      |
| IP Rating          | 66                                     |
| Luminaire Lifetime | 50,000 hrs.                            |
|                    |                                        |