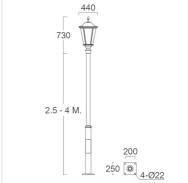

## Specification

Housing Die-cast aluminium

with zinc coated steel pole

**Finishing** Powder coated in black

Lens Frost glass
Gasket Silicone rubber

**Dimension** Luminaire: Dia.440x730 mm.

Pole: Dia.114/76 mm., H2500-4000 mm.