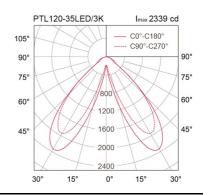

MountingSurfacePower35WLight SourceLED ModuleColour Temperature3000KLuminaire Output3500 lm

Beam Angle Symmetrical medium beam

Control Gear Built-in driver
Power Supply 220-240VAC,50Hz

Power Factor >0.95 Insulation Class I IP Rating 55 Luminaire Lifetime 50,000 hrs. Equivalent MH 70W