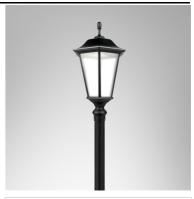

## **Application**

Post-top luminaire is designed to use for public or private areas such as hotels, houses,gardens,parks,walkways,etc.

## Specification

Housing Die-cast aluminium

with zinc coated steel pole

**Finishing** Powder coated in black

Lens Frost glass
Gasket Silicone rubber

**Dimension** Luminaire: Dia.440x730 mm.

Pole: Dia.114/76 mm., H2500-4000 mm.