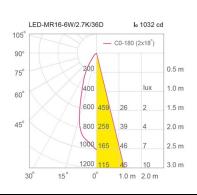

6W: 2700/3000/4000/6500K: 550 lm **Lamp Output** 

7W: 2700K: 550 lm 7W: 3000K: 600 lm

**Control Gear** Built-in electronic transformer

**Power Supply** 220VAC 50Hz **IP Rating** 20

**LED Lifetime** 6W: 15,000 hrs.