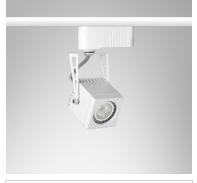

## Specification

Housing Die-cast aluminium Finishing Powder Coated in white

1 phase lighting track (LTS01/LTR01) Mounting

4-8W Power **Light Source** LED-MR16 Lamp Holder GX5.3 Colour Temperature 2700-6500K