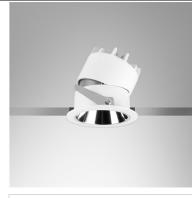

#### Specification

Housing Die-cast aluminium

Description Primary reflector: High quality lens

> 4 different secondary reflectors are available for various applications WR (front reflector white) BR (front reflector black) MB (front reflector mirror black) MI (front reflector mirror chrome)

**Finishing** Powder coated in white

Mounting Recessed Power 8W **Light Source** LED COB **Colour Temperature** 3000K/4000K CRI >90 **Lamp Output** 797/849 lm **Luminaire Output** 604/640 lm 3

**Beam Angle** 20/30/40/50 Degree **UGR** 

**Control Gear** Separate Driver **Power Supply** 220-240VAC.50Hz

**Power Factor** >0.90 **IP Rating** 20 **Luminaire Lifetime** 40,000 hrs Remarks

\* Value at 50 Degree

\*\* Tunable white 2.7-6K available as