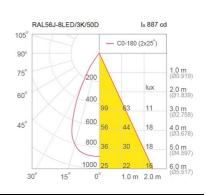

**Finishing** Powder coated in white

Mounting Recessed Power 8W **Light Source** LED COB **Colour Temperature** 3000K/4000K CRI >90 **Lamp Output** 797/849 lm **Luminaire Output** 604/640 lm 3

**Beam Angle** 20/30/40/50 Degree **UGR** 