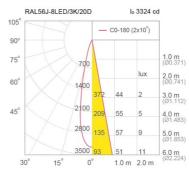

**Finishing** Powder coated in white

Mounting Recessed Power 8W **Light Source** LED COB **Colour Temperature** 3000K/4000K CRI >90 **Lamp Output** 797/849 lm **Luminaire Output** 604/640 lm 3

**Beam Angle** 20/30/40/50 Degree **UGR** 

**Control Gear** Separate Driver **Power Supply** 220-240VAC.50Hz

**Power Factor** >0.90 **IP Rating** 20 **Luminaire Lifetime** 40,000 hrs Remarks

\* Value at 50 Degree

\*\* Tunable white 2.7-6K available as