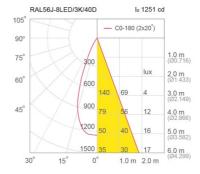

**Finishing** Powder coated in white

Mounting Recessed Power 8W **Light Source** LED COB **Colour Temperature** 3000K/4000K CRI >90 **Lamp Output** 797/849 lm **Luminaire Output** 604/640 lm 3

**Beam Angle** 20/30/40/50 Degree **UGR** 

**Control Gear** Separate Driver **Power Supply** 220-240VAC.50Hz

**Power Factor** >0.90 **IP Rating** 20 **Luminaire Lifetime** 40,000 hrs Remarks

\* Value at 50 Degree

\*\* Tunable white 2.7-6K available as