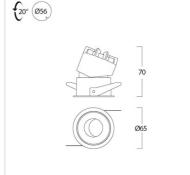

#### Specification

Housing Die-cast aluminium

Description Primary reflector: High quality lens

> 4 different secondary reflectors are available for various applications WR (front reflector white) BR (front reflector black) MB (front reflector mirror black) MI (front reflector mirror chrome)

**Finishing** Powder coated in white

Mounting Recessed Power 8W **Light Source** LED COB **Colour Temperature** 3000K/4000K CRI >90 **Lamp Output** 797/849 lm **Luminaire Output** 604/640 lm 3

**Beam Angle** 20/30/40/50 Degree **UGR** 

**Control Gear** Separate Driver **Power Supply** 220-240VAC.50Hz

**Power Factor** >0.90 **IP Rating** 20 **Luminaire Lifetime** 40,000 hrs Remarks

\* Value at 50 Degree

\*\* Tunable white 2.7-6K available as