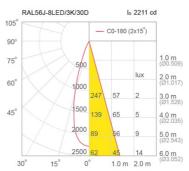

**Finishing** Powder coated in white

Mounting Recessed Power 8W **Light Source** LED COB **Colour Temperature** 3000K/4000K CRI >90 **Lamp Output** 797/849 lm **Luminaire Output** 604/640 lm 3

**Beam Angle** 20/30/40/50 Degree **UGR** 

**Control Gear** Separate Driver **Power Supply** 220-240VAC.50Hz

**Power Factor** >0.90 **IP Rating** 20 **Luminaire Lifetime** 40,000 hrs Remarks

\* Value at 50 Degree

\*\* Tunable white 2.7-6K available as