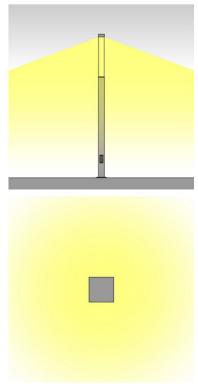

## Specification

Housing Die-cast and extruded aluminium
Finishing Powder coated in black
Diffuser Opalescent acrylic
Gasket Silicone rubber
Dimension 178x178x3000-4000 mm.

MountingSurfacePower64WLight SourceLED-T8Colour Temperature3000/4000KBeam AngleSymmetrical wide beam