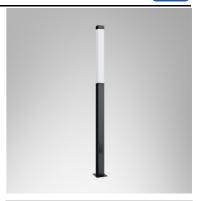

## ⊥ TIS PTL214

## Application

Post-top luminaire is designed to use for public or private areas such as hotels, houses,gardens,parks,walkways,etc.

## Specification

Housing Die-cast and extruded aluminium
Finishing Powder coated in black
Diffuser Opalescent acrylic
Gasket Silicone rubber
Dimension 178x178x3000-4000 mm.

MountingSurfacePower64WLight SourceLED-T8Colour Temperature3000/4000KBeam AngleSymmetrical wide beam