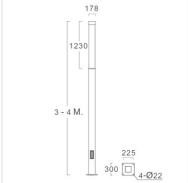

## Specification

Housing Die-cast and extruded aluminium
Finishing Powder coated in black
Diffuser Opalescent acrylic
Gasket Silicone rubber
Dimension 178x178x3000-4000 mm.

MountingSurfacePower64WLight SourceLED-T8Colour Temperature3000/4000KBeam AngleSymmetrical wide beam