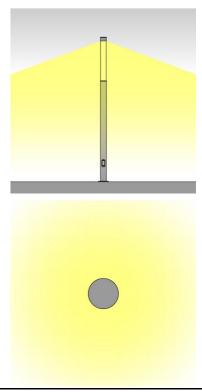

## Specification

Housing Die-cast and extruded aluminium
Finishing Powder coated in black
Diffuser Opalescent acrylic
Gasket Silicone rubber
Dimension Dia.181x3000-4000 mm.

MountingSurfacePower48WLight SourceLED-T8Colour Temperature3000/4000KBeam AngleSymmetrical wide beam

Control Gear
Power Supply

Symmetrical Wide State
Built-in driver
220-240VAC,50Hz

Power Factor >0.95 Insulation Class I IP Rating 55 Lamp Lifetime 40,000 hrs. Equivalent T8 3x36W