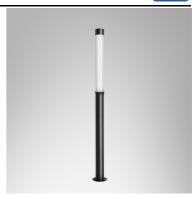

## Application

Post-top luminaire is designed to use for public or private areas such as hotels, houses,gardens,parks,walkways,etc.

## Specification

Housing Die-cast and extruded aluminium
Finishing Powder coated in black
Diffuser Opalescent acrylic
Gasket Silicone rubber
Dimension Dia.181x3000-4000 mm.

MountingSurfacePower48WLight SourceLED-T8Colour Temperature3000/4000KBeam AngleSymmetrical wide beam