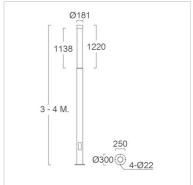

## Specification

Housing Die-cast and extruded aluminium
Finishing Powder coated in black
Diffuser Opalescent acrylic
Gasket Silicone rubber
Dimension Dia.181x3000-4000 mm.

MountingSurfacePower48WLight SourceLED-T8Colour Temperature3000/4000KBeam AngleSymmetrical wide beam