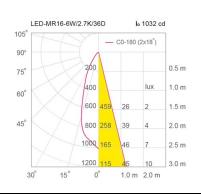

6W: 2700/3000/4000/6500K: 550 lm **Lamp Output** 

7W: 2700K: 550 lm 7W: 3000K: 600 lm

**Control Gear** Built-in electronic transformer

**Power Supply** 220VAC 50Hz **Power Factor** > 0.9 **Insulation Class IP Rating** 20