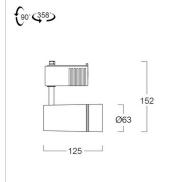

### Specification

Housing Die-cast aluminium

Finishing Powder Coated in white or black Mounting 1 circuit lighting track (LTS01/LTR01)

4-8W Power **Light Source** LED-MR16 Lamp Holder GX5.3 Colour Temperature 2700-6500K

6W: 2700/3000/4000/6500K: 550 lm **Lamp Output** 

7W: 2700K: 550 lm 7W: 3000K: 600 lm

**Control Gear** Built-in electronic transformer

**Power Supply** 220VAC 50Hz **Power Factor** > 0.9 **Insulation Class IP Rating** 20