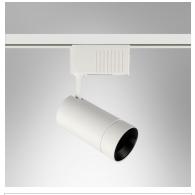

# **LED Spot / Tracklight**

<u></u> ПЅ **ТRM125** 

### Specification

Housing Die-cast aluminium

Finishing Powder Coated in white or black Mounting 1 circuit lighting track (LTS01/LTR01)

4-8W Power **Light Source** LED-MR16 Lamp Holder GX5.3 Colour Temperature 2700-6500K