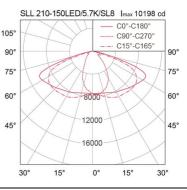

## Specification

| opcomoution        |                                     |
|--------------------|-------------------------------------|
| Housing            | Die-cast aluminium                  |
| Front Cover        | Clear toughened glass               |
| Finishing          | Powder coated in grey               |
| Lens               | Acrylic (PMMA)                      |
| Gasket             | Silicone rubber                     |
| Dimension          | 315x540x155 mm.                     |
| Mounting           | Side entry pole or bracket arm with |
|                    | OD 60x120 mm. spigot                |
| Power              | 70/105/150W                         |
| Light Source       | LED Module                          |
| Colour Temperature | 4000/5700K                          |
| Luminaire Output   | 70W : 9800 lm                       |
|                    | 105W : 14700 lm                     |
|                    | 150W : 19500 lm                     |
| Beam Angle         | Street lighting distribution : SL8  |
|                    | Forward throw distribution : FW4    |
| Control Gear       | Built-in driver                     |
| Power Supply       | 220VAC 50Hz                         |
| Power Factor       | > 0.95                              |
| Insulation Class   | I                                   |
| IP Rating          | 66                                  |
| Luminaire Lifetime | 50,000 hrs.                         |
| Equivalent         | 70W : HPS 150W                      |
|                    | 105W : HPS 250W                     |
|                    | 150W : HPS 400W                     |
|                    |                                     |

### **Ordering Data**

| Model         | Watt |
|---------------|------|
| SLL210-70LED  | 70W  |
| SLL210-105LED | 105W |
| SLL210-150LED | 150W |

L&E