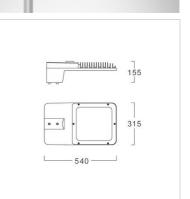

## Specification

| opcomoution        |                                     |
|--------------------|-------------------------------------|
| Housing            | Die-cast aluminium                  |
| Front Cover        | Clear toughened glass               |
| Finishing          | Powder coated in grey               |
| Lens               | Acrylic (PMMA)                      |
| Gasket             | Silicone rubber                     |
| Dimension          | 315x540x155 mm.                     |
| Mounting           | Side entry pole or bracket arm with |
|                    | OD 60x120 mm. spigot                |
| Power              | 70/105/150W                         |
| Light Source       | LED Module                          |
| Colour Temperature | 4000/5700K                          |
| Luminaire Output   | 70W : 9800 lm                       |
|                    | 105W : 14700 lm                     |
|                    | 150W : 19500 lm                     |
| Beam Angle         | Street lighting distribution : SL8  |
|                    | Forward throw distribution : FW4    |
| Control Gear       | Built-in driver                     |
| Power Supply       | 220VAC 50Hz                         |
| Power Factor       | > 0.95                              |
| Insulation Class   | I                                   |
| IP Rating          | 66                                  |
| Luminaire Lifetime | 50,000 hrs.                         |
| Equivalent         | 70W : HPS 150W                      |
|                    | 105W : HPS 250W                     |
|                    | 150W : HPS 400W                     |
|                    |                                     |