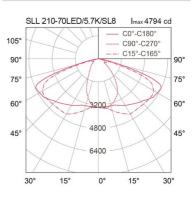

## Specification

| opcomoution        |                                     |
|--------------------|-------------------------------------|
| Housing            | Die-cast aluminium                  |
| Front Cover        | Clear toughened glass               |
| Finishing          | Powder coated in grey               |
| Lens               | Acrylic (PMMA)                      |
| Gasket             | Silicone rubber                     |
| Dimension          | 315x540x155 mm.                     |
| Mounting           | Side entry pole or bracket arm with |
|                    | OD 60x120 mm. spigot                |
| Power              | 70/105/150W                         |
| Light Source       | LED Module                          |
| Colour Temperature | 4000/5700K                          |
| Luminaire Output   | 70W : 9800 lm                       |
|                    | 105W : 14700 lm                     |
|                    | 150W : 19500 lm                     |
| Beam Angle         | Street lighting distribution : SL8  |
|                    | Forward throw distribution : FW4    |
| Control Gear       | Built-in driver                     |
| Power Supply       | 220VAC 50Hz                         |
| Power Factor       | > 0.95                              |
| Insulation Class   | I                                   |
| IP Rating          | 66                                  |
| Luminaire Lifetime | 50,000 hrs.                         |
| Equivalent         | 70W : HPS 150W                      |
|                    | 105W : HPS 250W                     |
|                    | 150W : HPS 400W                     |
|                    |                                     |

### **Ordering Data**

| Model         | Watt |
|---------------|------|
| SLL210-70LED  | 70W  |
| SLL210-105LED | 105W |
| SLL210-150LED | 150W |

L&E