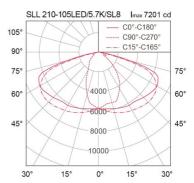

## Specification

| opcomoution        |                                     |
|--------------------|-------------------------------------|
| Housing            | Die-cast aluminium                  |
| Front Cover        | Clear toughened glass               |
| Finishing          | Powder coated in grey               |
| Lens               | Acrylic (PMMA)                      |
| Gasket             | Silicone rubber                     |
| Dimension          | 315x540x155 mm.                     |
| Mounting           | Side entry pole or bracket arm with |
|                    | OD 60x120 mm. spigot                |
| Power              | 70/105/150W                         |
| Light Source       | LED Module                          |
| Colour Temperature | 4000/5700K                          |
| Luminaire Output   | 70W : 9800 lm                       |
|                    | 105W : 14700 lm                     |
|                    | 150W : 19500 lm                     |
| Beam Angle         | Street lighting distribution : SL8  |
|                    | Forward throw distribution : FW4    |
| Control Gear       | Built-in driver                     |
| Power Supply       | 220VAC 50Hz                         |
| Power Factor       | > 0.95                              |
| Insulation Class   | I                                   |
| IP Rating          | 66                                  |
| Luminaire Lifetime | 50,000 hrs.                         |
| Equivalent         | 70W : HPS 150W                      |
|                    | 105W : HPS 250W                     |
|                    | 150W : HPS 400W                     |
|                    |                                     |

### **Ordering Data**

| Model         | Watt |
|---------------|------|
| SLL210-70LED  | 70W  |
| SLL210-105LED | 105W |
| SLL210-150LED | 150W |

L&E