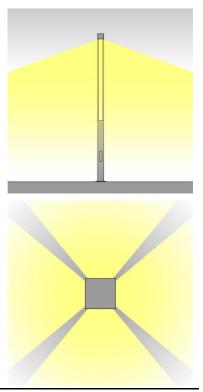

Beam Angle Symmetrical medium beam

Control Gear
Power Supply
Built-in driver
220-240VAC,50Hz

Power Factor >0.95 Insulation Class I IP Rating 55 Luminaire Lifetime 50,000 hrs. Equivalent MH 70W