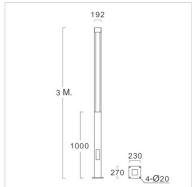

## Specification

Housing Extruded aluminium
Finishing Powder coated in black
Lens Clear toughened glass
Gasket Silicone rubber
Dimension 192x192x3000 mm.
Mounting Surface

MountingSurfacePower40WLight SourceLED-COBColour Temperature3000K