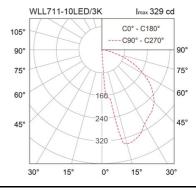

Beam Angle Asymmetrical wide beam

370 lm

Control Gear Built-in driver
Power Supply 220-240VAC,50Hz

Insulation ClassIIP Rating65Luminaire Lifetime30,000 hrs.EquivalentCFL 18W