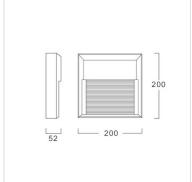

## Specification

Housing Die-cast aluminium

Finishing Powder coated in black or graphite

Lens Clear polycarbonate Gasket Silicone rubber Dimension 200x200x52 mm. Mounting Surface Power 10W **Light Source** LED Module **Colour Temperature** 3000/4000K CRI 80

Beam Angle Asymmetrical wide beam

370 lm

Control Gear Built-in driver
Power Supply 220-240VAC,50Hz

Insulation ClassIIP Rating65Luminaire Lifetime30,000 hrs.EquivalentCFL 18W