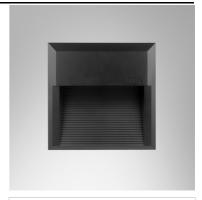

## **Application**

Wall mount luminaire is designed to use for outdoor applications such as walkways, wall illumination,safety applications,etc.

## Specification

Housing Die-cast aluminium

Finishing Powder coated in black or graphite

Lens Clear polycarbonate Gasket Silicone rubber Dimension 200x200x52 mm. Mounting Surface Power 10W **Light Source** LED Module **Colour Temperature** 3000/4000K CRI 80