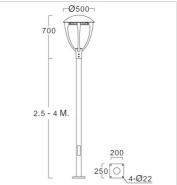

#### Specification

| opeoinioution      |                                                                  |
|--------------------|------------------------------------------------------------------|
| Housing            | Die-cast and die-formed aluminium<br>with zinc coated steel pole |
| Finishing          | Powder coated in black                                           |
| Lens               | Clear toghened glass                                             |
| Gasket             | Silicone rubber                                                  |
| Dimension          | Luminaire : Dia.500x700 mm.                                      |
|                    | Pole : Dia.114x2500-4000 mm.                                     |
| Mounting           | Surface                                                          |
| Power              | 65W                                                              |
| Light Source       | LED Module                                                       |
| Colour Temperature | 3000/5000K                                                       |
| Luminaire Output   | 6825 lm                                                          |
| Beam Angle         | Symmetrical wide beam                                            |
| Control Gear       | Built-in driver                                                  |
| Power Supply       | 220-240VAC,50Hz                                                  |
| Power Factor       | >0.95                                                            |
| Insulation Class   | 1                                                                |
| IP Rating          | 55                                                               |
| Luminaire Lifetime | 50,000 hrs.                                                      |
| Equivalent         | MH 150W                                                          |
|                    |                                                                  |