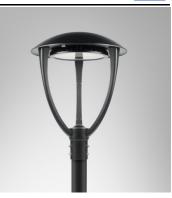

### Application

Post-top luminaire is designed to use for public or private areas such as hotels, houses,gardens,parks,walkways,etc.

#### Specification

| opeoinioution      |                                                                  |
|--------------------|------------------------------------------------------------------|
| Housing            | Die-cast and die-formed aluminium<br>with zinc coated steel pole |
| Finishing          | Powder coated in black                                           |
| Lens               | Clear toghened glass                                             |
| Gasket             | Silicone rubber                                                  |
| Dimension          | Luminaire : Dia.500x700 mm.                                      |
|                    | Pole : Dia.114x2500-4000 mm.                                     |
| Mounting           | Surface                                                          |
| Power              | 65W                                                              |
| Light Source       | LED Module                                                       |
| Colour Temperature | 3000/5000K                                                       |
| Luminaire Output   | 6825 lm                                                          |
| Beam Angle         | Symmetrical wide beam                                            |
| Control Gear       | Built-in driver                                                  |
| Power Supply       | 220-240VAC,50Hz                                                  |
| Power Factor       | >0.95                                                            |
| Insulation Class   | 1                                                                |
| IP Rating          | 55                                                               |
| Luminaire Lifetime | 50,000 hrs.                                                      |
| Equivalent         | MH 150W                                                          |
|                    |                                                                  |