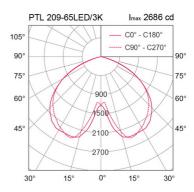

#### Specification

| opeoinioution      |                                                                  |
|--------------------|------------------------------------------------------------------|
| Housing            | Die-cast and die-formed aluminium<br>with zinc coated steel pole |
| Finishing          | Powder coated in black                                           |
| Lens               | Clear toghened glass                                             |
| Gasket             | Silicone rubber                                                  |
| Dimension          | Luminaire : Dia.500x700 mm.                                      |
|                    | Pole : Dia.114x2500-4000 mm.                                     |
| Mounting           | Surface                                                          |
| Power              | 65W                                                              |
| Light Source       | LED Module                                                       |
| Colour Temperature | 3000/5000K                                                       |
| Luminaire Output   | 6825 lm                                                          |
| Beam Angle         | Symmetrical wide beam                                            |
| Control Gear       | Built-in driver                                                  |
| Power Supply       | 220-240VAC,50Hz                                                  |
| Power Factor       | >0.95                                                            |
| Insulation Class   | 1                                                                |
| IP Rating          | 55                                                               |
| Luminaire Lifetime | 50,000 hrs.                                                      |
| Equivalent         | MH 150W                                                          |
|                    |                                                                  |