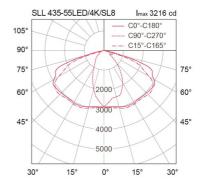

OD 60x100 mm. spigot

 Power
 55/70/105W

 Light Source
 LED Module

 Colour Temperature
 4000/5700K

 Luminaire Output
 55W : 6875 Im

 70W : 8750 Im
 105W : 13125 Im

**Beam Angle** Street lighting distribution : SL8