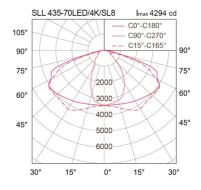

OD 60x100 mm. spigot

 Power
 55/70/105W

 Light Source
 LED Module

 Colour Temperature
 4000/5700K

 Luminaire Output
 55W : 6875 Im

 70W : 8750 Im
 105W : 13125 Im

**Beam Angle** Street lighting distribution : SL8