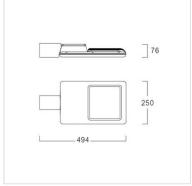

## Specification

Housing Die-cast aluminium
Front Cover Clear toughened glass
Finishing Powder coated in grey
Lens Acrylic (PMMA)
Gasket Silicone rubber
Dimension 250x494x81 mm.

**Mounting** Side entry pole or bracket arm with