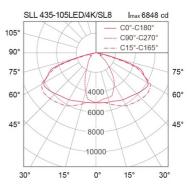

OD 60x100 mm. spigot

 Power
 55/70/105W

 Light Source
 LED Module

 Colour Temperature
 4000/5700K

 Luminaire Output
 55W : 6875 Im

 70W : 8750 Im
 105W : 13125 Im

**Beam Angle** Street lighting distribution : SL8