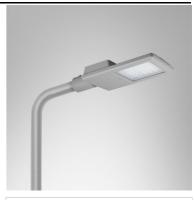

## Application

Streetlight is designed to illuminate residences, streets, access roads, parking lots, highways, expressways, industrial areas, etc.

## Specification

Housing Die-cast aluminium
Front Cover Clear toughened glass
Finishing Powder coated in grey
Lens Acrylic (PMMA)
Gasket Silicone rubber
Dimension 250x494x81 mm.

**Mounting** Side entry pole or bracket arm with