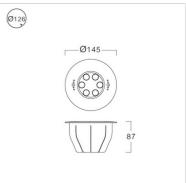

### Specification

| •                  |                                 |
|--------------------|---------------------------------|
| Housing            | Grade 316 stainless steel       |
| Finishing          | Matt finished                   |
| Lens               | Clear toughened glass           |
| Gasket             | Silicone rubber                 |
| Cable Entry        | M12 nickel brass cable gland    |
| Dimension          | Dia.145x87 mm.                  |
| Cut Out            | Dia.126 mm.                     |
| Mounting           | Recessed in block out           |
|                    | made of polypropylene           |
| Power              | 15W                             |
| Light Source       | LED Module                      |
| Colour Temperature | 2700K                           |
| Luminaire Output   | 1050 lm                         |
| Beam Angle         | 10/40 degree                    |
| Control Gear       | Separate switching power supply |
| Power Supply       | 220-240VAC,50Hz                 |
| Insulation Class   | III                             |
| IP Rating          | 68                              |
| Luminaire Lifetime | 30,000 hrs.                     |
| Equivalent         | QR111 75W                       |
|                    |                                 |