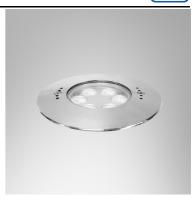

## **LED Underwater**

# ⊥\_ TIS RUL201

#### Application

Underwater is designed to illuminate aquariums,water falls,swimming pools, fountains,etc.