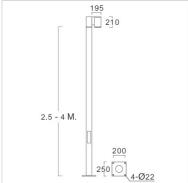

## Specification

**Finishing** 

Lens

Gasket

Housing Die-cast aluminium

with painted steel pole Powder coated in black Clear toughened glass Silicone rubber

**Dimension** Luminaire: 145x195x210 mm.

Pole: Dia.114x2500-4000 mm.