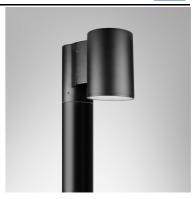

## **Application**

Post-top luminaire is designed to use for public or private areas such as hotels, houses,gardens,parks,walkways,etc.

## Specification

**Finishing** 

Lens

Gasket

Housing Die-cast aluminium

with painted steel pole Powder coated in black Clear toughened glass Silicone rubber

**Dimension** Luminaire: 145x195x210 mm.

Pole: Dia.114x2500-4000 mm.