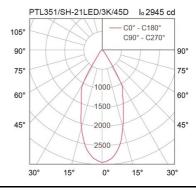

Mounting Surface 21W Power **Light Source** LED Module **Colour Temperature** 3000K **Luminaire Output** 1480 lm **Beam Angle** 45 degree **Control Gear** Built-in driver **Power Supply** 220-240VAC,50Hz