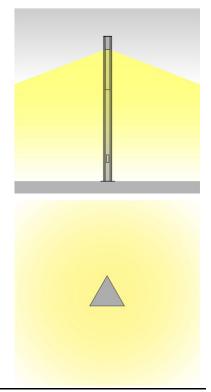

#### Specification

Housing Die-cast and extruded aluminium Finishing Powder coated in black Diffuser Opalescent PMMA Gasket Silicone rubber 234x234x3000-4000 mm. Dimension

Mounting Surface Power 48W **Light Source** LED-T8 Colour Temperature 3000/4000K Beam Angle Symmetrical wide beam