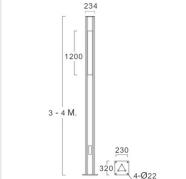

#### Specification

Housing Die-cast and extruded aluminium Finishing Powder coated in black Diffuser Opalescent PMMA Gasket Silicone rubber 234x234x3000-4000 mm. Dimension

Mounting Surface Power 48W **Light Source** LED-T8 Colour Temperature 3000/4000K Beam Angle Symmetrical wide beam