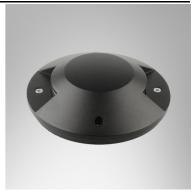

## **Application**

Inground luminaire is designed to accent or highlight trees, walls, columns, signboards, etc.

## Specification

Housing Body made of die-cast aluminium

Top cover made of die-cast aluminium

Finishing Powder coated in black
Lens Polycarbonate
Gasket Silicone rubber

Cable Entry
Dimension
Cut Out
Mounting