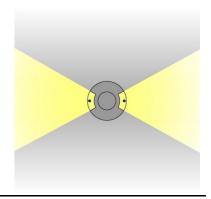

Nickel brass cable gland
Dia.170x146 mm.
Dia.165 mm.
Recessed in block out
made of polypropylene

 Power
 7W

 Light Source
 LED Module

 Colour Temperature
 3000/4000/5700K

 Luminaire Output
 175 lm

Beam Angle Two-direction output
Control Gear Separate driver
Power Supply 220-240VAC,50Hz