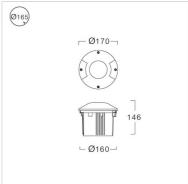

Nickel brass cable gland
Dia.170x146 mm.
Dia.165 mm.
Recessed in block out
made of polypropylene

 Power
 7W

 Light Source
 LED Module

 Colour Temperature
 3000/4000/5700K

 Luminaire Output
 175 lm

Beam Angle Two-direction output
Control Gear Separate driver
Power Supply 220-240VAC,50Hz