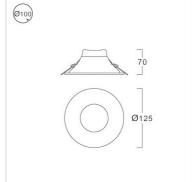

## Specification

Housing High purity Aluminium die-formed **Finishing** Powder coated in white Diffuser Polycarbonate (PC) Mounting Recessed Power 10/14W **Light Source** LED-COB Colour Temperature 3000/4000/5000K