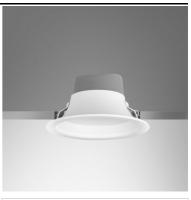

## Application

Recessed downlight is designed to use for office buildings, shopping centers, convenience stores, modern trade stores, discount stores, hotels, resturants, residences, recreation centers, museums,etc.

## Specification

Housing High purity Aluminium die-formed **Finishing** Powder coated in white Diffuser Polycarbonate (PC) Mounting Recessed Power 10/14W **Light Source** LED-COB Colour Temperature 3000/4000/5000K