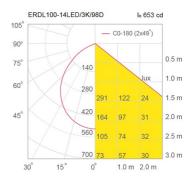

CRI >90/ >90/ >80 Lamp Output 10W: 1120/1215/1290lm

14W: 1540/1660/1805lm **Luminaire Output** 10W: 973/1051/1118 lm 14W: 1363/1472/1594 lm

**Beam Angle** 98 degree **Control Gear** Separate driver **Power Supply** 220-240VAC,50Hz

**Power Factor** >0.9 **Insulation Class IP Rating** 20 **Luminaire Lifetime** 40,000 hrs. Equivalent 10W : CFL 18W

14W : CFL 26W