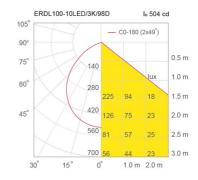

CRI >90/ >90/ >80 Lamp Output 10W: 1120/1215/1290lm

14W: 1540/1660/1805lm **Luminaire Output** 10W: 973/1051/1118 lm 14W: 1363/1472/1594 lm

**Beam Angle** 98 degree **Control Gear** Separate driver **Power Supply** 220-240VAC,50Hz