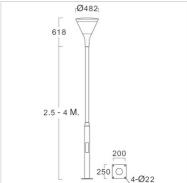

## Specification

Housing Die-cast aluminium

with zinc coated steel pole

Finishing Powder coated in black

DiffuserPolycarbonateGasketSilicone rubber

**Dimension** Luminaire: Dia.482x618 mm.

Pole: Dia.114/76 mm., H2500-4000 mm.