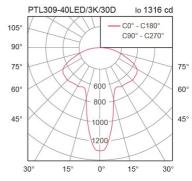

Mounting Surface 40W Power **Light Source** LED-COB **Colour Temperature** 3000K **Luminaire Output** 2800 lm **Beam Angle** 30 degree **Control Gear** Built-in driver **Power Supply** 220-240VAC,50Hz