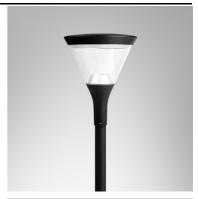

## Application

Post-top luminaire is designed to use for public or private areas such as hotels, houses,gardens,parks,walkways,etc.

## Specification

Housing Die-cast aluminium

with zinc coated steel pole

Finishing Powder coated in black

DiffuserPolycarbonateGasketSilicone rubber

**Dimension** Luminaire: Dia.482x618 mm.

Pole: Dia.114/76 mm., H2500-4000 mm.