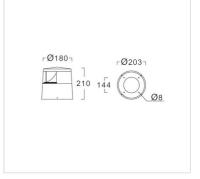

#### Specification

| Housing            | Die-cast aluminium     |
|--------------------|------------------------|
| Finishing          | Powder coated in black |
| Reflector          | Anodized aluminium     |
| Lens               | Clear polycarbonate    |
| Gasket             | Silicone rubber        |
| Dimension          | Dia.180x210 mm.        |
| Mounting           | Surface                |
| Power              | 10W                    |
| Light Source       | LED-COB                |
| Colour Temperature | 3000K                  |
| Luminaire Output   | 190 lm                 |
| Beam Angle         | Asymmetrical wide beam |
| Control Gear       | Built-in driver        |
| Power Supply       | 220-240VAC,50Hz        |
| Insulation Class   | I                      |
| IP Rating          | 55                     |
| Luminaire Lifetime | 50,000 hrs.            |
| Equivalent         | CFL 18W                |
|                    |                        |